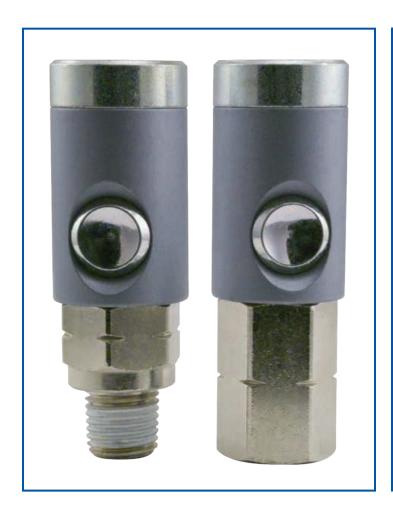

# Push Button Safety Vent Sockets

## One Hand Operation | Tough Metal Construction Safety | Ergonomic Designed Button Release

#### Features:

- Industrial Interchange, Pneumatic Application
- Anodized Aluminum Body for long life
- Push twice for release. First push vents, second releases
- Button, Valve & Venting Ring: Hardened zinc plated steel
- Springs, Balls: Stainless Steel
- Flow capacity: 37SCFM (at 90 psig with connected insert)
- Max working pressure: 175 psig (safety factor 4:1)
- Recommended Working Temperature: 0° to 160°F