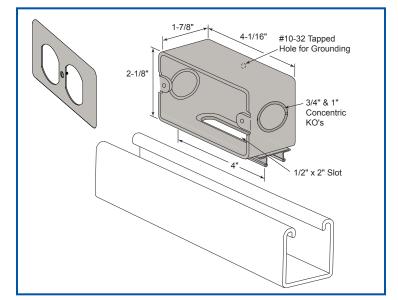

# Snap-A-Box Snap in Raceway Electrical Box

### **Quickly Attaches to Strut**

- No Bolts or Channel Nuts Required
- Snaps Quickly and Easily Into Channel
- Internal Slot, Rounded Edges to Avoid Wire Damage
- Includes Duplex Cover Plate
- Includes #10-32 Tapped Hole for Grounding Strap
- Knock-out Holes for Conduit Attachment

#### **Electrical Contractors | General Contractors**

- Requires Ground Wire Installation for Use with UL Listed Channel Raceway System
- Concentric Knock-Outs <sup>3</sup>/<sub>4</sub>" and 1"
- Electro-Galvanized Finish
- Weight/C 65 lbs (29.48 kg)