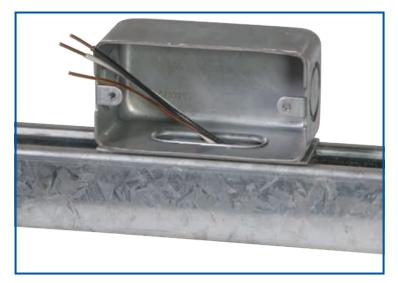

### **Quickly Attaches to Strut**

- No Bolts or Channel Nuts Required
- Snaps Quickly and Easily Into Channel
- Internal Slot, Rounded Edges to Avoid Wire Damage
- Includes Duplex Cover Plate
- Includes #10-32 Tapped Hole for Grounding Strap
- Knock-out Holes for Conduit Attachment

#### **Electrical Contractors | General Contractors**

- Requires Ground Wire Installation for Use with UL Listed Channel Raceway System
- Concentric Knock-Outs <sup>3</sup>/<sub>4</sub>" and 1"
- Electro-Galvanized Finish
- Weight/C 65 lbs (29.48 kg)