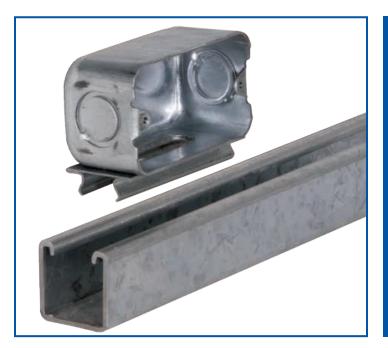

# Snap-A-Box Snap in Raceway Electrical Box

### **Quickly Attaches to Strut**

- No Bolts or Channel Nuts Required
- Snaps Quickly and Easily Into Channel
- Internal Slot, Rounded Edges to Avoid Wire Damage
- Includes Duplex Cover Plate
- Includes #10-32 Tapped Hole for Grounding Strap
- Knock-out Holes for Conduit Attachment