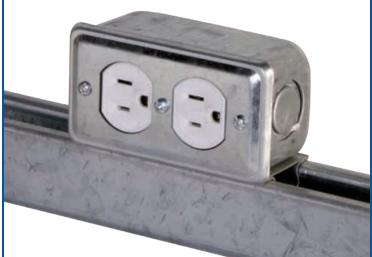

### **Quickly Attaches to Strut**

- No Bolts or Channel Nuts Required
- Snaps Quickly and Easily Into Channel
- Internal Slot, Rounded Edges to Avoid Wire Damage
- Includes Duplex Cover Plate
- Includes #10-32 Tapped Hole for Grounding Strap
- Knock-out Holes for Conduit Attachment

#### **Electrical Contractors | General Contractors**

- Requires Ground Wire Installation for Use with UL Listed Channel Raceway System
- Concentric Knock-Outs <sup>3</sup>/<sub>4</sub>" and 1"
- Electro-Galvanized Finish
- Weight/C 65 lbs (29.48 kg)